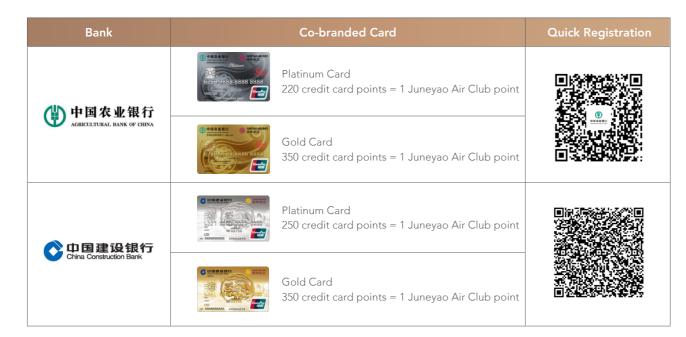

#### Co-branded Credit Cards

| Bank                                 | Co-branded Card                                                            | Quick Registration                                        |
|--------------------------------------|----------------------------------------------------------------------------|-----------------------------------------------------------|
|                                      | Platinum Card (Standard) 130 credit card points = 1 Juneyao Air Club point |                                                           |
| <b>会兴业银行</b> INDUSTRIAL BANK CO.LTD. | Platinum Card (Elite) 220 credit card points= 1 Juneyao Air Club point     | Please visit Industrial Bank<br>branches for registration |
|                                      | Gold Card 350 credit card points = 1 Juneyao Air Club point                |                                                           |
|                                      | Premium Card 120 credit card points = 1 Juneyao Air Club point             |                                                           |
| ◆ 上海银行<br>Bank of Shanghal           | Platinum Card 200 credit card points = 1 Juneyao Air Club point            |                                                           |
|                                      | Gold Card 360 credit card points = 1 Juneyao Air Club point                |                                                           |